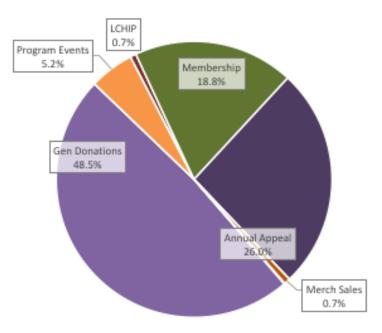

## **ARCH Financial Report**

Fiscal Year 2021

Fig. 2 - FY 2021 Income \$28,873.30

Fig. 3 - FY 2021 Expenses \$18,018.45