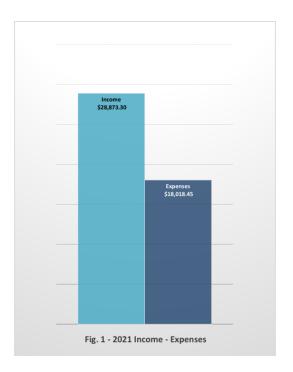

## Fiscal Year 2021

| ARC                                                    | H Financial Report                                 |    | 2021       |
|--------------------------------------------------------|----------------------------------------------------|----|------------|
| Rev                                                    | enue                                               |    |            |
| 1                                                      | Donations and Grants                               |    | 21,699.67  |
| 2                                                      | Program Service Revenue                            |    |            |
| 3                                                      | Membership Fees                                    |    | 5,431.77   |
| 4                                                      | Interest and Dividends                             |    | 22.74      |
| 5                                                      | Special Fundraising Events & Activities            |    | -          |
| 6                                                      | Other Revenue                                      |    | 1,719.12   |
| 7                                                      | Total Revenue                                      | \$ | 28,873.30  |
| Ехр                                                    | enses                                              |    |            |
| 11                                                     | Salary                                             |    | 620.58     |
| 12                                                     | Payroll Taxes/Benefits                             |    | 164.94     |
| 13                                                     | Professional fees/Ind Contractors                  |    | -          |
| 14                                                     | Occupancy, Rent, Utilities, Insurance              |    | 10,318.41  |
| 15                                                     | Printing & Pub, Office Supplies, IT, Postage       |    | 3,112.52   |
| 16                                                     | Other Expenses                                     |    | 3,802.00   |
| 17                                                     | Total Expenses                                     | \$ | 18,018.45  |
| Net income (or net loss)                               |                                                    | \$ | 10,854.85  |
| Asse                                                   | ets                                                |    |            |
| 1                                                      | Cash, savings, investments                         |    | 156,578.22 |
| 2                                                      | Real Estate less depreciaiton                      |    | -          |
| 3                                                      | Other property and equipment less any depreciation |    | -          |
| 4                                                      | Pledges, grants, accounts receivable               |    | -          |
| 5                                                      | Other assets                                       |    | -          |
| 6                                                      | Total Assets                                       | \$ | 156,578.22 |
| Liab                                                   | ilities                                            |    |            |
| 7                                                      | Accounts payable                                   |    | -          |
| 8                                                      | Loans, grants payable                              |    |            |
| 9                                                      | Other liabilities                                  |    |            |
| 10                                                     | Total Liabilities                                  | \$ |            |
| Fund balance/Net worth                                 |                                                    | \$ | 156,578.22 |
| Amount of fund balance that are donor restricted funds |                                                    | \$ | -          |
| Fund Balance/net worth at prior year end               |                                                    | \$ | 145,723.37 |
| Change in Fund Balance                                 |                                                    |    | 10,854.85  |

## **ARCH Financial Report**

Fiscal Year 2021

Fig. 2 - FY 2021 Income \$28,873.30

Fig. 3 - FY 2021 Expenses \$18,018.45