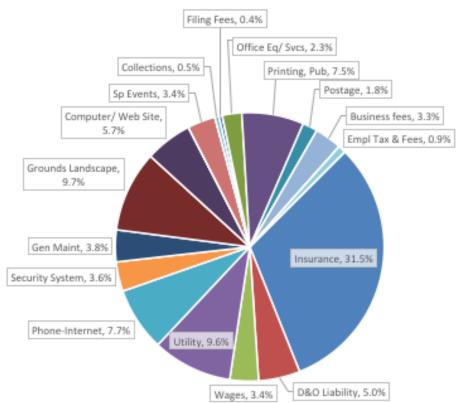

## **ARCH Financial Report**

Fiscal Year 2021

Fig. 2 - FY 2021 Income \$28,873.30

Fig. 3 - FY 2021 Expenses \$18,018.45